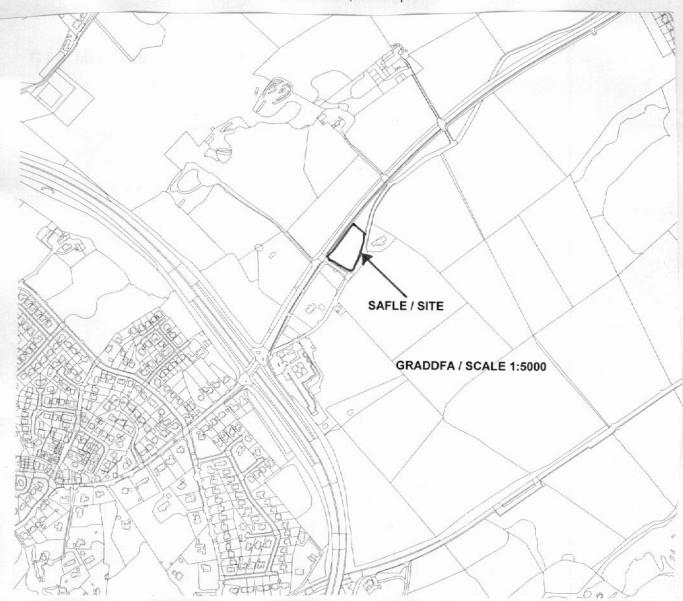

Rhif y Cais: 31LPA963A/CC/SCR Application Number

Ymgeisydd Applicant

Head of Services (Highways) Cyngor Sir Ynys Mon Swyddfa'r Sir Llangefni LL77 7TW

Barn sgrinio ar gyfer newid defnydd o dir i greu safle parcio a theithio, llochesi bws a beiciau a mynediad newydd ynghyd â gwaith tirlunio cysylltiedig ar dir ger

Screening opinion for the change of use of land to form a park and ride site, bus and bicycle shelter and new access together with associated landscaping on land adjacent to

Refail Goch, Llanfairpwll

Planning Committee: 07/11/2012